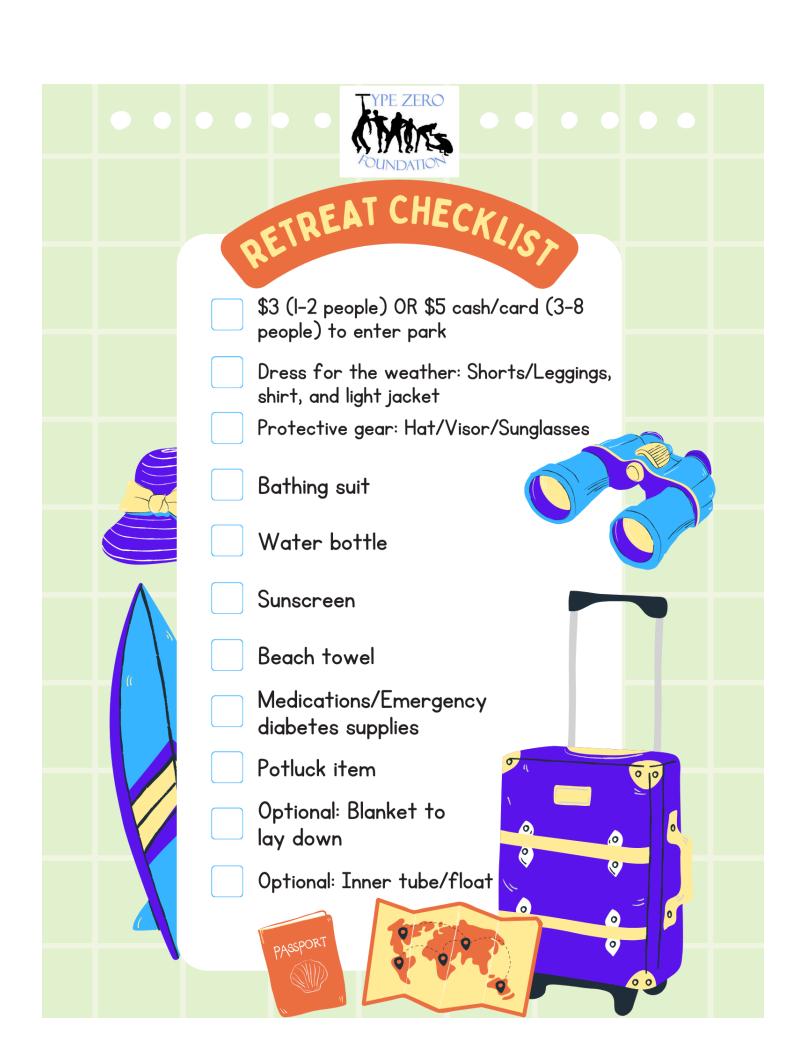

## **Diabetes Day Retreat Agenda**

Date: 3/9/24

Event Time: 8 AM - 4:30 PM Location: Kelly Park/ Rock Springs

Click: Sign Up Your Potluck Item

To Purchase an Inner Tube: Rock Springs Bar & Grill 4939 Rock Springs Rd, Apopka, FL 32712

| 7:45 AM                                             | Arrive to Kelly Park                                                                 |
|-----------------------------------------------------|--------------------------------------------------------------------------------------|
| 8:00 AM - 9:00 AM                                   | Get settled in, meet at the pavilion<br>Drinks and light snacks, meet other families |
| 9:00 AM - 9:45 AM<br>SESSION 1                      | Type Zero Family Activity                                                            |
| 9:45 AM - 11:00 AM<br>SESSION 2                     | Activities: Arts and Crafts OR hiking                                                |
| 11:00 AM - 12:15 PM<br>SESSION 3                    | Activities: Swimming, tubing, playground, or relax                                   |
| 12:15 PM - 1:15 PM                                  | Lunch potluck                                                                        |
| 1:15 PM - 2:00 PM<br>1:15 PM - 2:15 PM<br>SESSION 4 | Parents & Adults: Nutrition with Jacob Dowling<br>Kids activity with volunteers      |
| 2:15 PM - 3:30 PM                                   | Free time / work on group challenge<br>Volunteer break                               |
| 3:30 PM - 4:00 PM                                   | Community Showcase                                                                   |
| 4:00 PM - 4:30 PM                                   | Circle up reflection and final activity Goodbyes                                     |